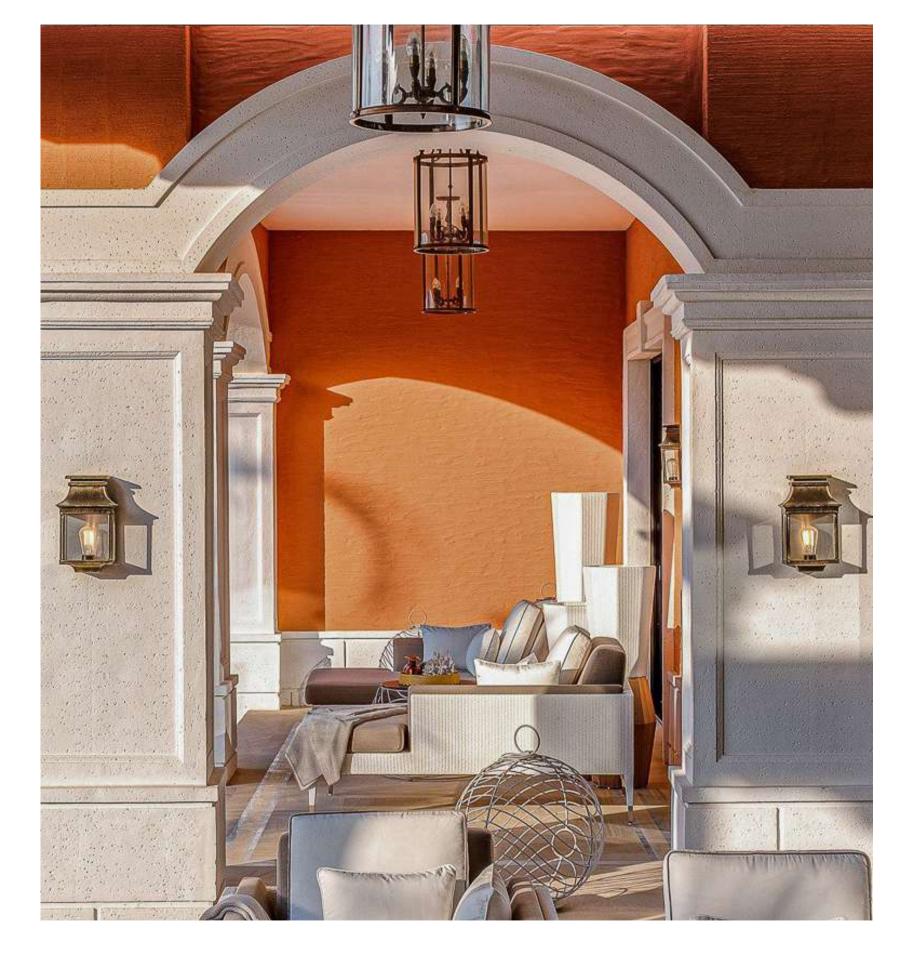

#### Architecture

The architecture of XXII Carat project has been designed in an Italian Mediterranean style, inspired by architectural masterpieces from the Tuscany region. The facade of the property blends both great- ceramics and exquisite wall paintings. By drawing ly simplified and eclectic forms together to follow a typical Italian Palazzo style. The fusion of a stucco masonry exterior, adorned with elements such

as classical column, pergola terraces, arched doors and windows balances perfectly with the use of warm terracotta finishes, pastel colourings, handmade on the principles of classical design, XXII Carat has embodied the luxuriousness and free-spirited nature of the Renaissance period.

A traditional Mediterranean style aims to integrate homes with their natural settings, therefore considerable thought has been given to the projects landscaping architecture in equal measures with the design of the house. Careful landscaping has provided a vivid, natural and bright living environment. This feeling of having a true Oasis in your private garden