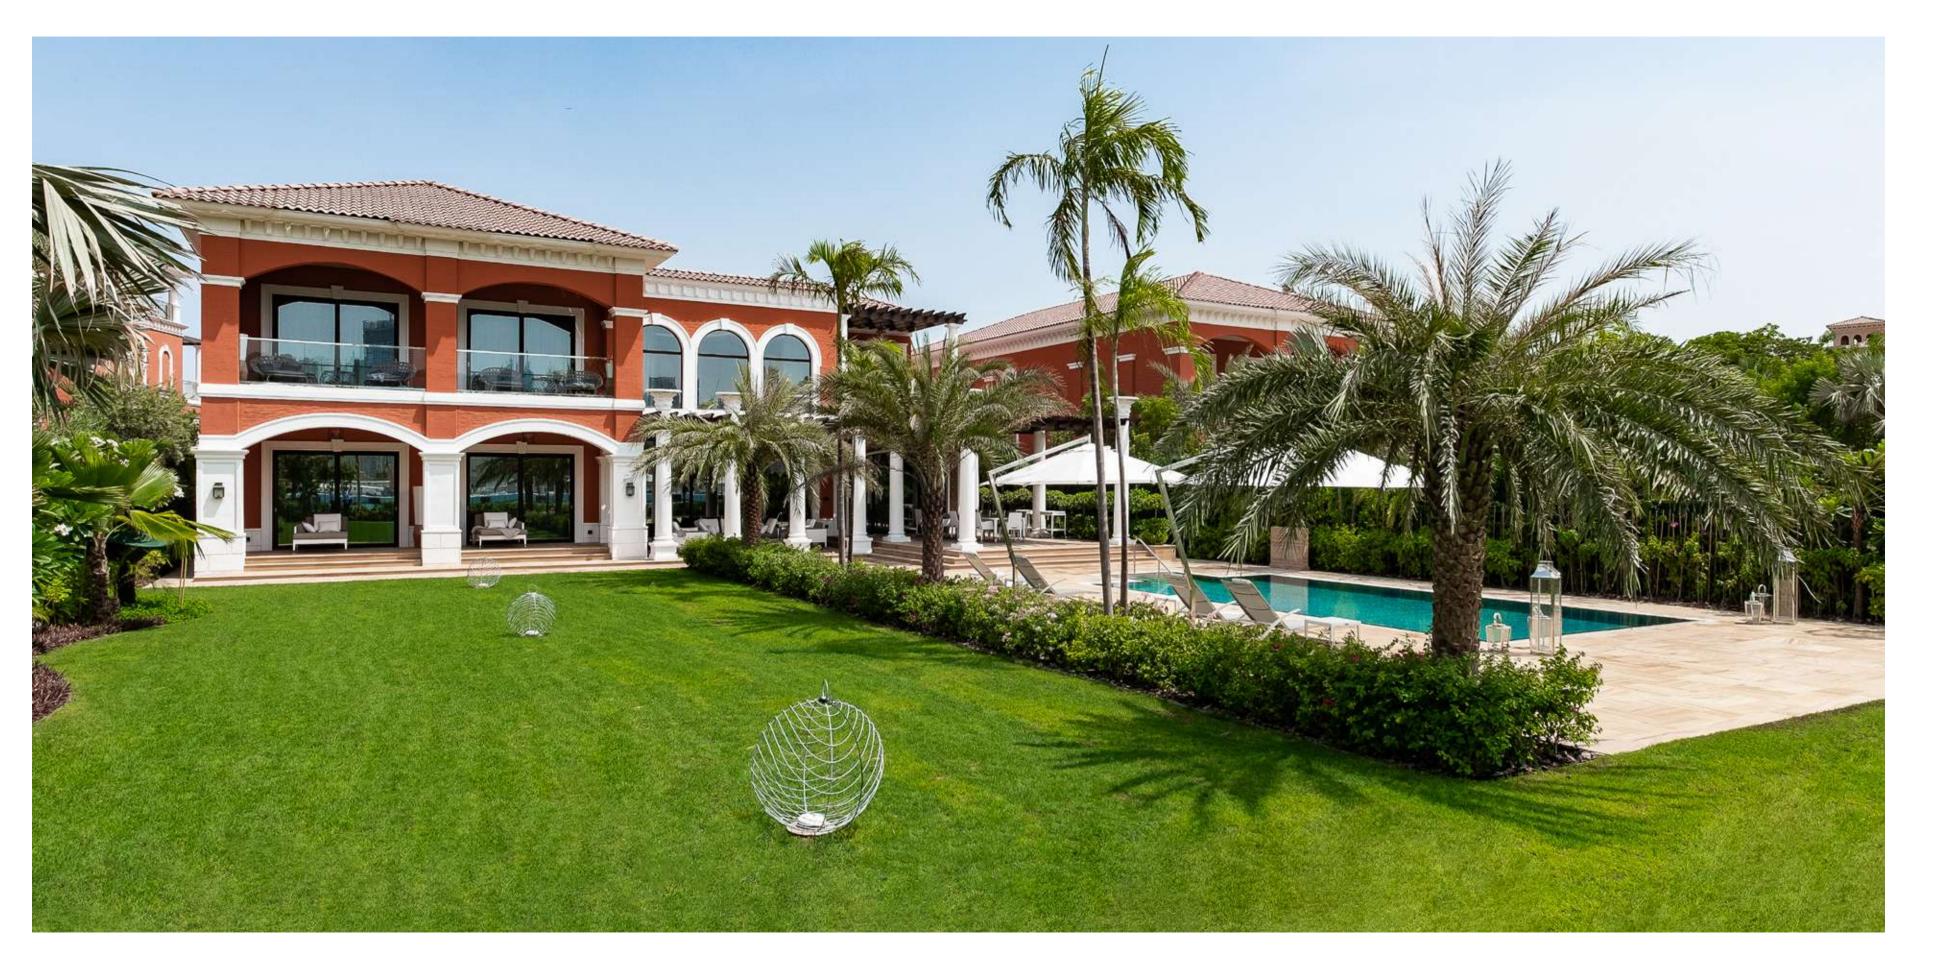

#### Architecture

The architecture of XXII Carat project has been designed in an Italian Mediterranean style, inspired by architectural masterpieces from the Tuscany region. The facade of the property blends both great- ceramics and exquisite wall paintings. By drawing ly simplified and eclectic forms together to follow a typical Italian Palazzo style. The fusion of a stucco masonry exterior, adorned with elements such

as classical column, pergola terraces, arched doors and windows balances perfectly with the use of warm terracotta finishes, pastel colourings, handmade on the principles of classical design, XXII Carat has embodied the luxuriousness and free-spirited nature of the Renaissance period.

A traditional Mediterranean style aims to integrate homes with their natural settings, therefore considerable thought has been given to the projects landscaping architecture in equal measures with the design of the house. Careful landscaping has provided a vivid, natural and bright living environment. This feeling of having a true Oasis in your private garden

of properties, making it a prestigious gated community where every single villa has been carefully designed to provide each resident and their families ous floor to ceiling heights. The combination of all with the maximum amount of space. Every villa comes complete with its own private pool, grand

The development is comprised of a limited number garden and a large shaded outdoor area, not forgetting its expansive interior that consists of 7 ensuite bedrooms, expansive deck floor terraces and generof these facilities creates a dynamic space to suit every member of the family.