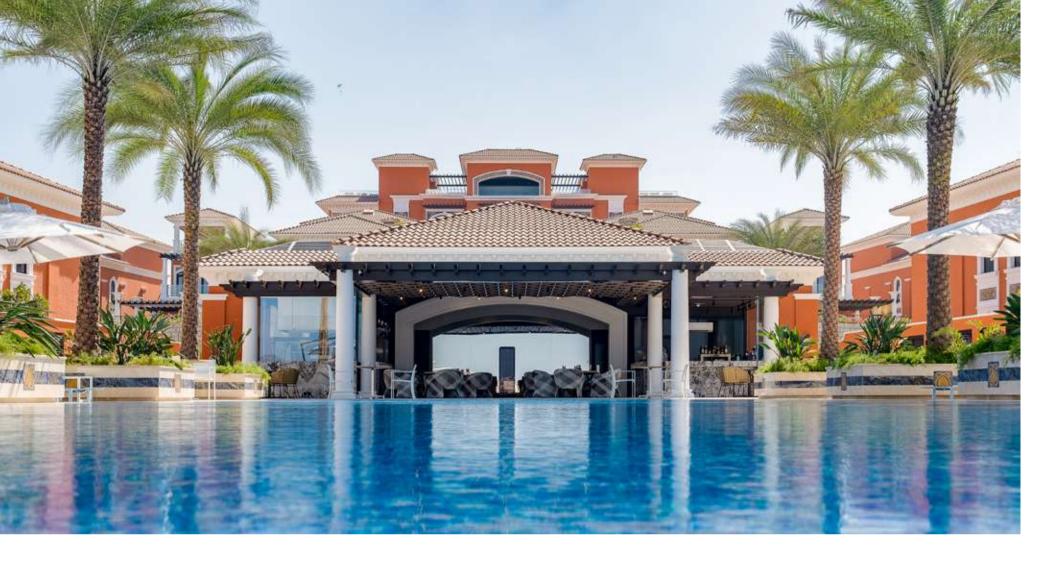

residence will all have the opportunity to enjoy the 25m swimming pool with its direct access to the cen-There are three types of Villas – Sapphire, Ruby and tral area of the beach, or relax at the poolside cabana and take advantage of the clubhouse which offers

SAPHIRE VILLAS RESTAURANT

1-6

7-14 25

EMERALD VILLAS

15-22

PENTHOUSE

23

24