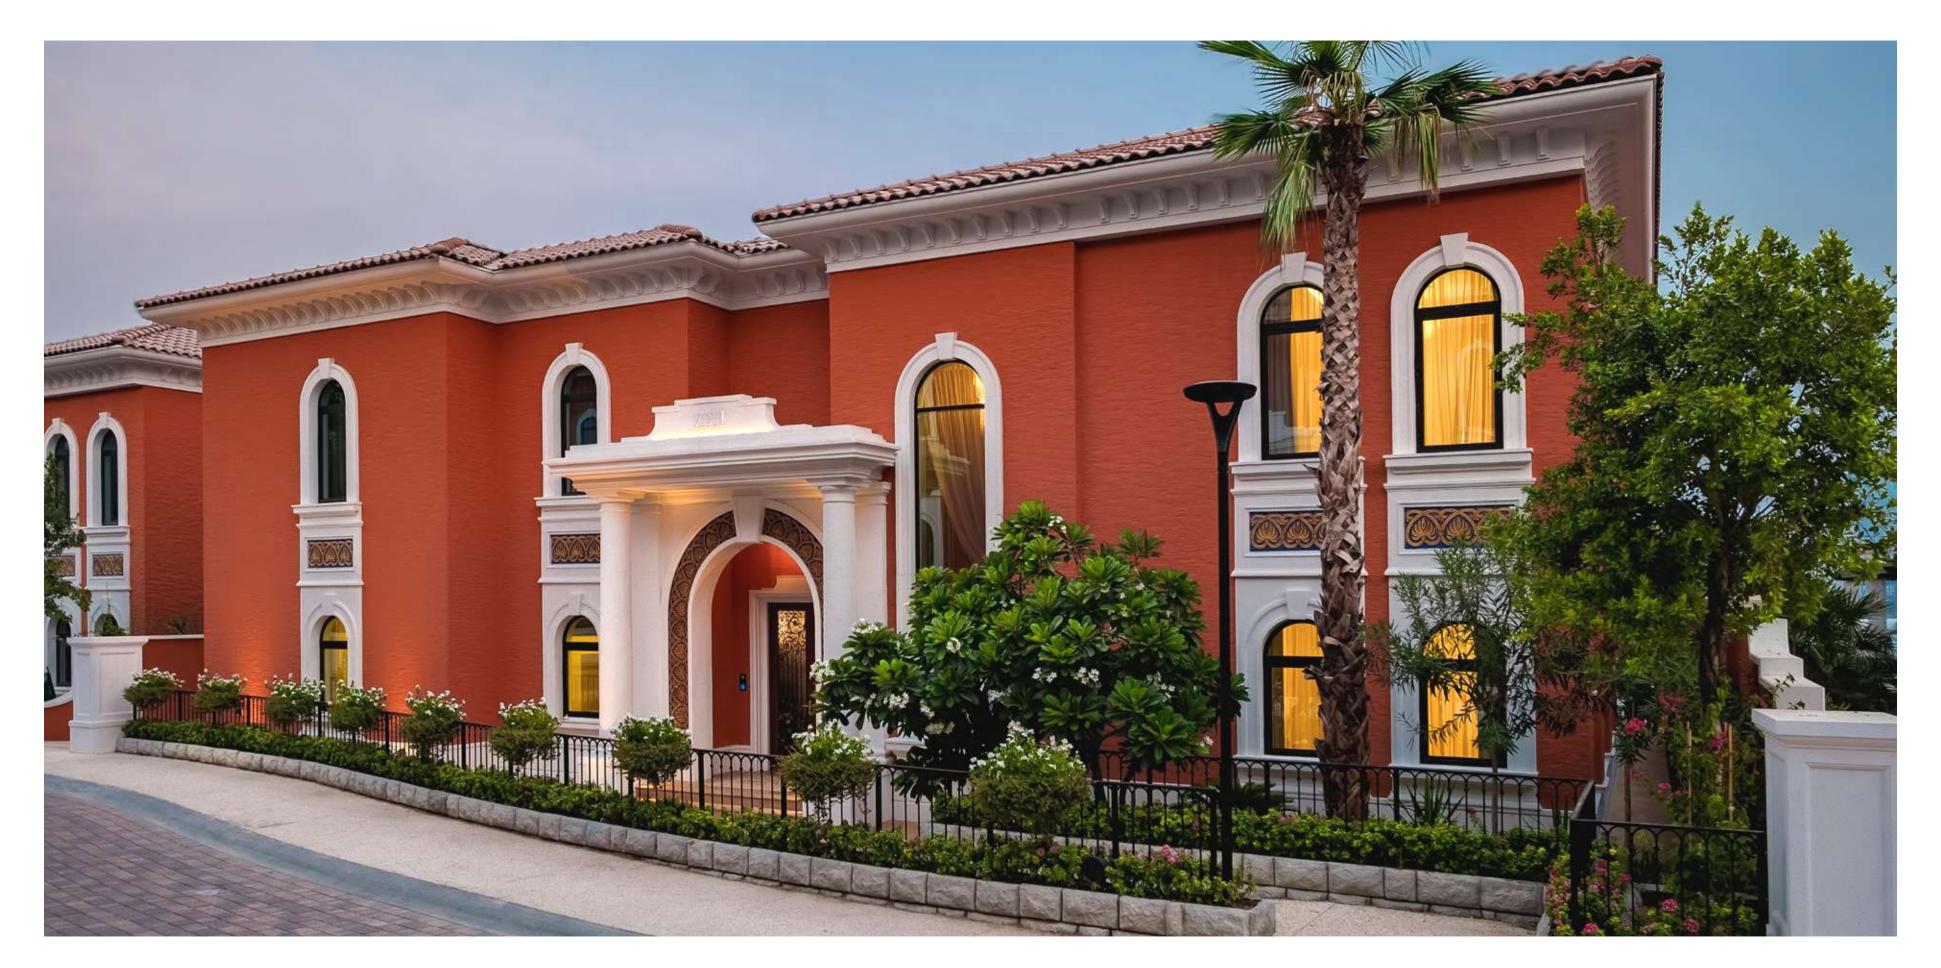

#### Architecture

The architecture of XXII Carat project has been designed in an Italian Mediterranean style, inspired by architectural masterpieces from the Tuscany region. The facade of the property blends both great- ceramics and exquisite wall paintings. By drawing ly simplified and eclectic forms together to follow a typical Italian Palazzo style. The fusion of a stucco masonry exterior, adorned with elements such

as classical column, pergola terraces, arched doors and windows balances perfectly with the use of warm terracotta finishes, pastel colourings, handmade on the principles of classical design, XXII Carat has embodied the luxuriousness and free-spirited nature of the Renaissance period.

A traditional Mediterranean style aims to integrate homes with their natural settings, therefore considerable thought has been given to the projects landscaping architecture in equal measures with the design of the house. Careful landscaping has provided a vivid, natural and bright living environment. This feeling of having a true Oasis in your private garden