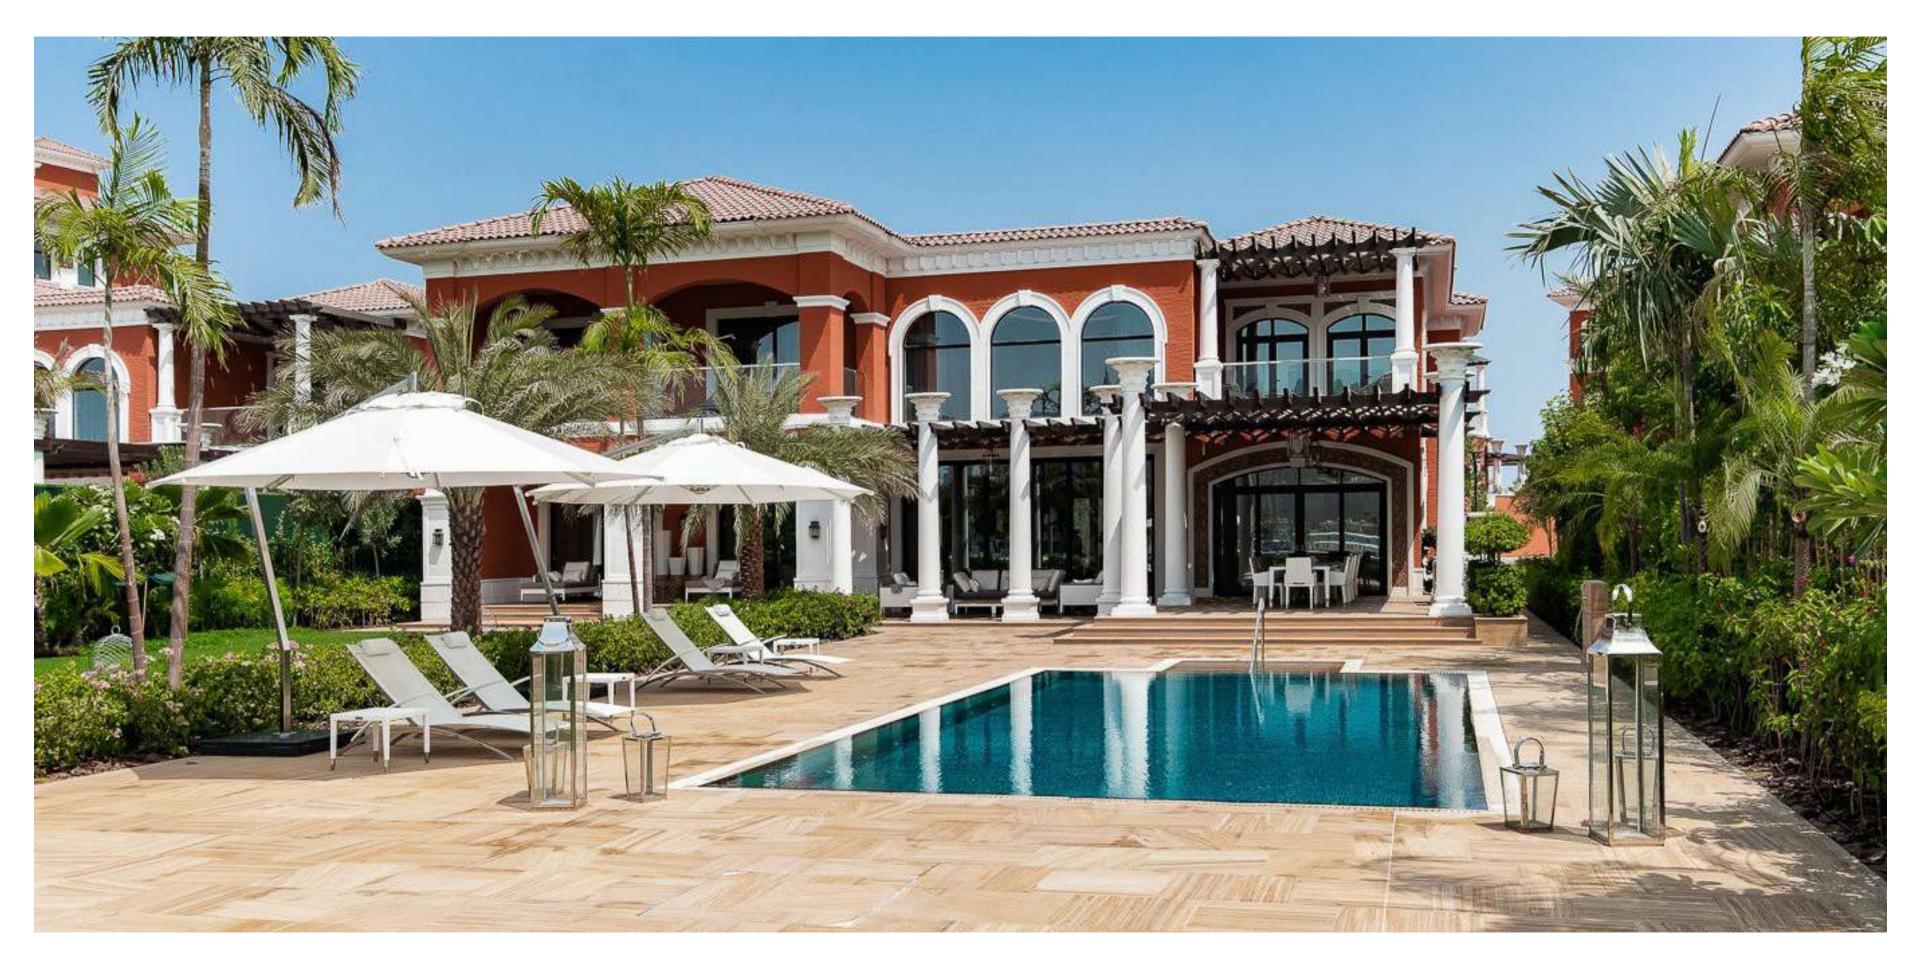

#### Better on the bay

XXII Carat has been built at the heart of Palm Jumeirah's beautiful Bay, allowing residents access to a serine and quiet private beach bordered by the crystal clear waters of the Persian Gulf. This highly desirable location offers residents the opportunity to enjoy a leisurely beach lifestyle, as well as many exceptional amenities and activities. Choose to bask in the sun, take a morning jog along the beachfront, take a swim in the private swimming pool, or simply to relax in the shade of the poolside cabana.

#### Architecture

The architecture of XXII Carat project has been designed in an Italian Mediterranean style, inspired by architectural masterpieces from the Tuscany region. The facade of the property blends both great- ceramics and exquisite wall paintings. By drawing ly simplified and eclectic forms together to follow a typical Italian Palazzo style. The fusion of a stucco masonry exterior, adorned with elements such

as classical column, pergola terraces, arched doors and windows balances perfectly with the use of warm terracotta finishes, pastel colourings, handmade on the principles of classical design, XXII Carat has embodied the luxuriousness and free-spirited nature of the Renaissance period.