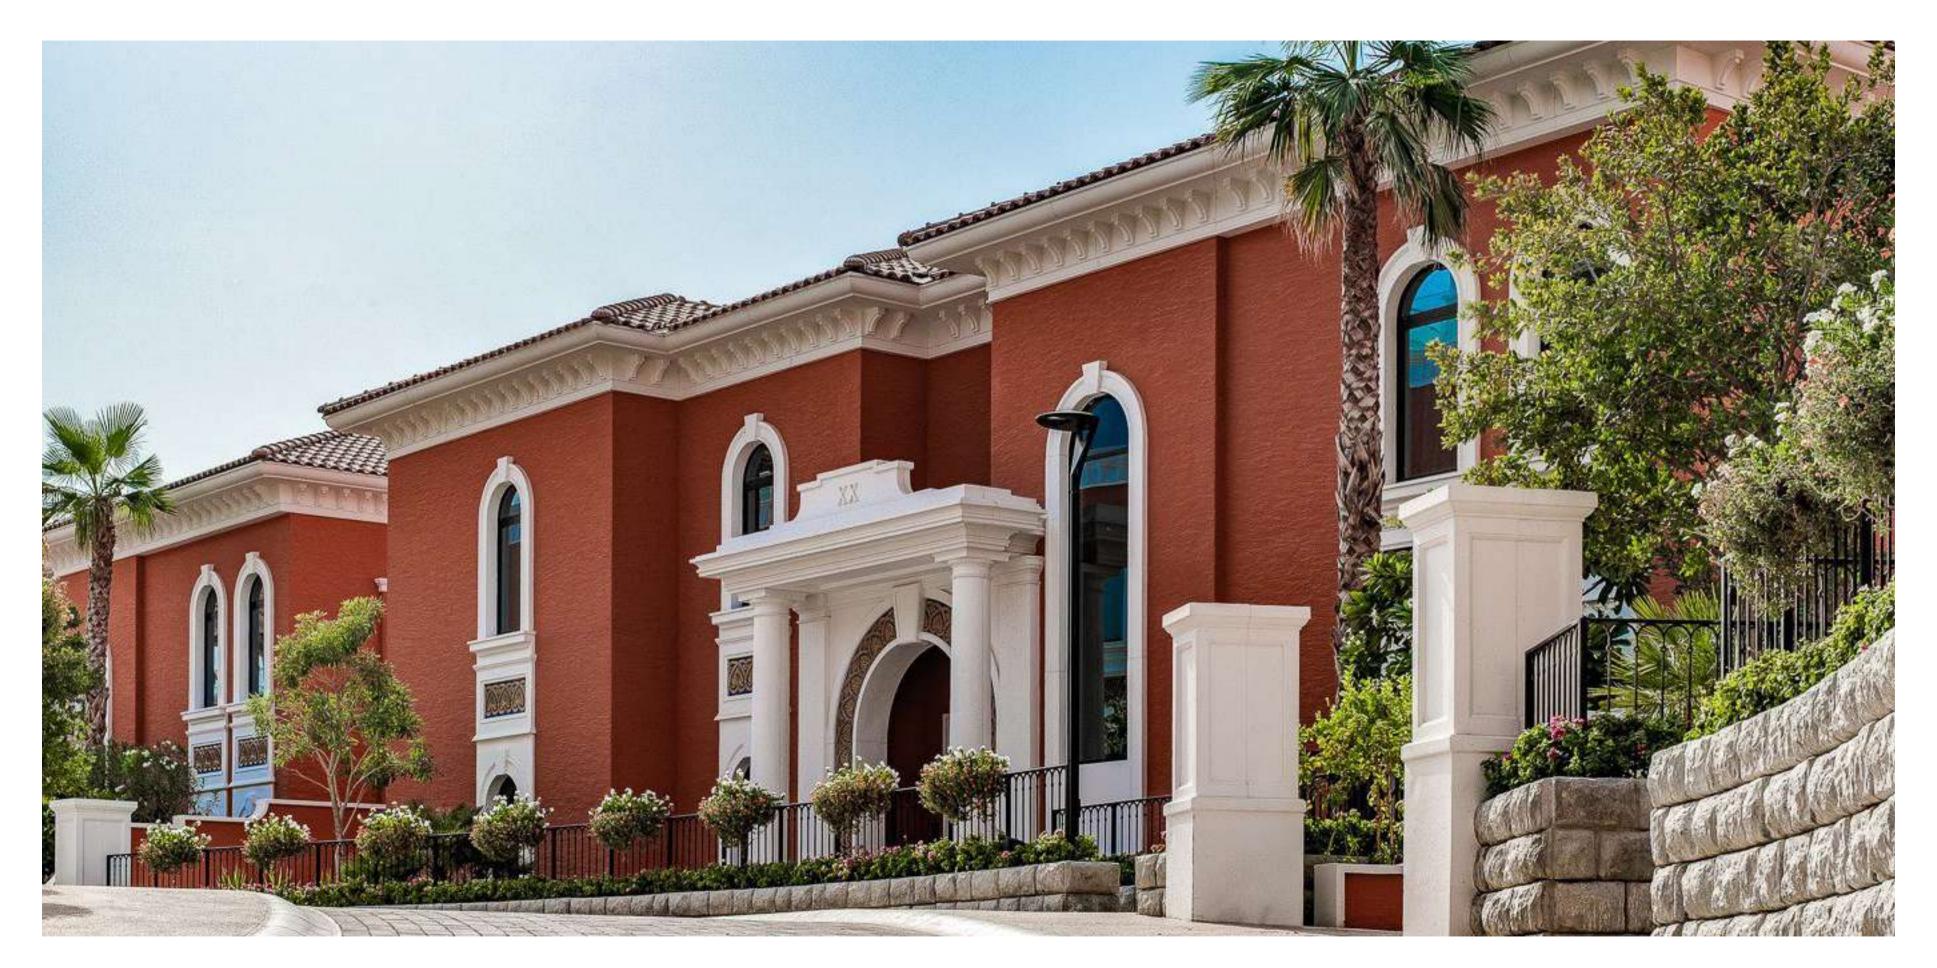

#### Architecture

The architecture of XXII Carat project has been designed in an Italian Mediterranean style, inspired by architectural masterpieces from the Tuscany region. The facade of the property blends both great- ceramics and exquisite wall paintings. By drawing ly simplified and eclectic forms together to follow a typical Italian Palazzo style. The fusion of a stucco masonry exterior, adorned with elements such

as classical column, pergola terraces, arched doors and windows balances perfectly with the use of warm terracotta finishes, pastel colourings, handmade on the principles of classical design, XXII Carat has embodied the luxuriousness and free-spirited nature of the Renaissance period.

A traditional Mediterranean style aims to integrate homes with their natural settings, therefore considerable thought has been given to the projects landscaping architecture in equal measures with the design of the house. Careful landscaping has provided a vivid, natural and bright living environment. This feeling of having a true Oasis in your private garden

has been created by using lush greenery, exotic plants and pristine lawns. A sense of serenity and privacy has also been crafted through the use of a fencing system with built in sound barrier panels between each villa, ensuring that both sights and sounds from neighbouring villas are entirely eliminated and ultimately guaranteeing complete and utter privacy.