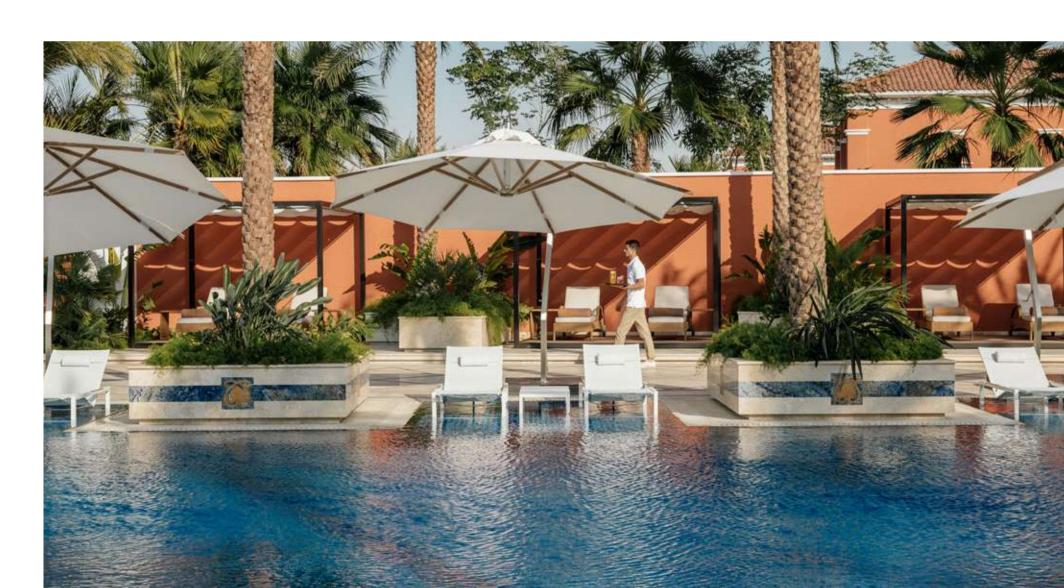

#### Better on the bay

XXII Carat has been built at the heart of Palm Jumeirah's beautiful Bay, allowing residents access to a serine and quiet private beach bordered by the crystal clear waters of the Persian Gulf. This highly desirable location offers residents the opportunity to enjoy a leisurely beach lifestyle, as well as many exceptional amenities and activities. Choose to bask in the sun, take a morning jog along the beachfront, take a swim in the private swimming pool, or simply to relax in the shade of the poolside cabana.

residence will all have the opportunity to enjoy the 25m swimming pool with its direct access to the cen-There are three types of Villas – Sapphire, Ruby and tral area of the beach, or relax at the poolside cabana and take advantage of the clubhouse which offers