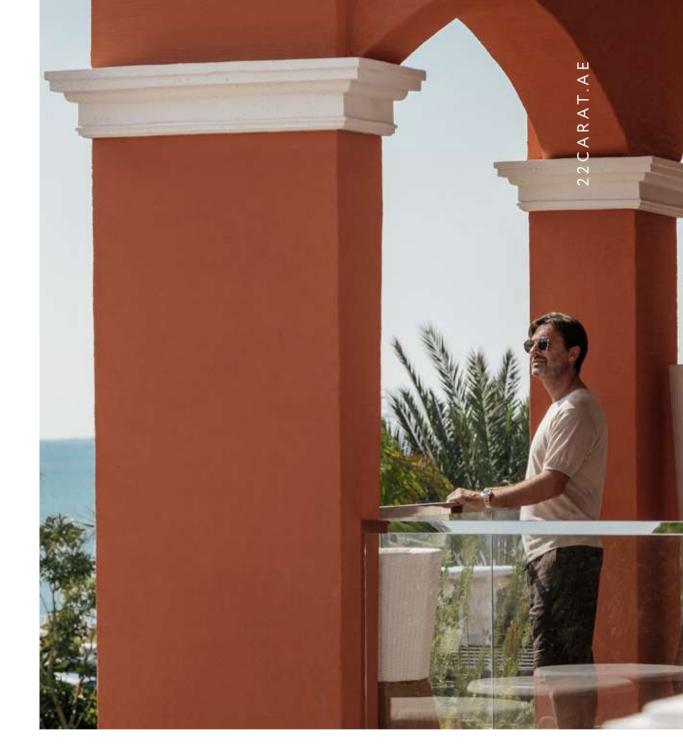

#### Architecture

The architecture of XXII Carat project has been designed in an Italian Mediterranean style, inspired by architectural masterpieces from the Tuscany region. The facade of the property blends both great- ceramics and exquisite wall paintings. By drawing ly simplified and eclectic forms together to follow a typical Italian Palazzo style. The fusion of a stucco masonry exterior, adorned with elements such

as classical column, pergola terraces, arched doors and windows balances perfectly with the use of warm terracotta finishes, pastel colourings, handmade on the principles of classical design, XXII Carat has embodied the luxuriousness and free-spirited nature of the Renaissance period.