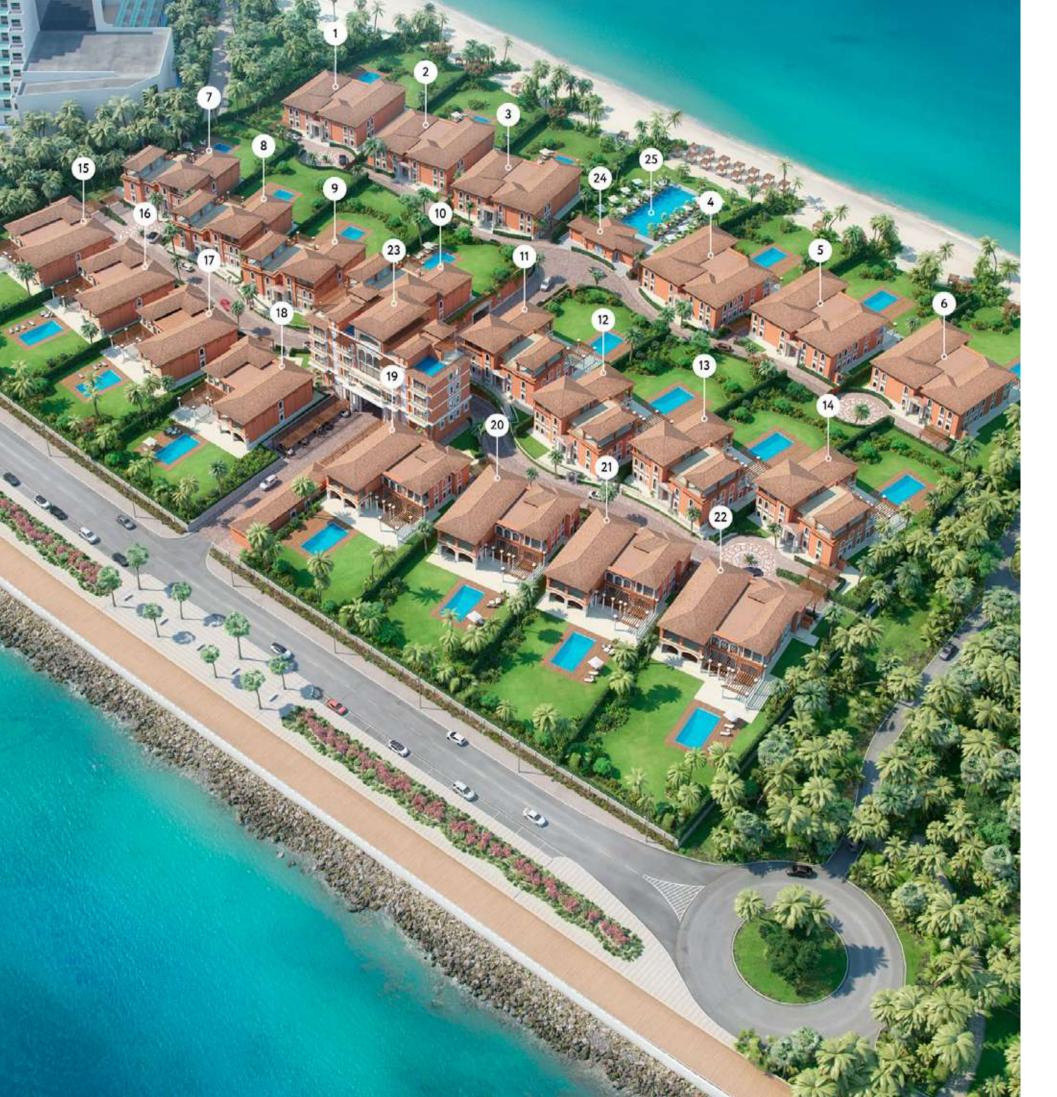

### Master-plan

The area of this exclusive community spans over 500,000 sq. ft. and boasts 720 ft. long beachfront. Emerald. Each gem is built to the same high standards but offers a unique focal point. Owners of each an assemblage of concierge and service facilities.

residence will all have the opportunity to enjoy the 25m swimming pool with its direct access to the cen-There are three types of Villas – Sapphire, Ruby and tral area of the beach, or relax at the poolside cabana and take advantage of the clubhouse which offers

SAPHIRE VILLAS RESTAURANT

1-6

7-14 25

EMERALD VILLAS

15-22

PENTHOUSE

23

24

RUBY VILLAS COMMUNITY POOL