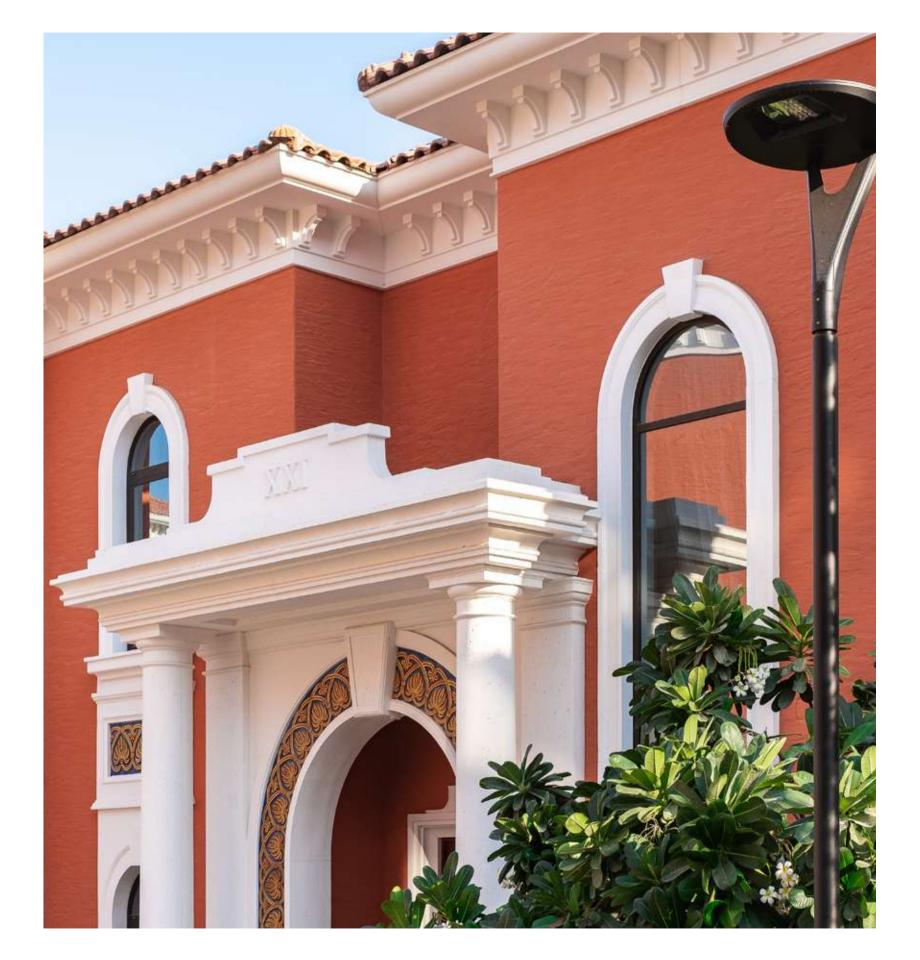

#### Architecture

The architecture of XXII Carat project has been designed in an Italian Mediterranean style, inspired by architectural masterpieces from the Tuscany region. The facade of the property blends both great- ceramics and exquisite wall paintings. By drawing ly simplified and eclectic forms together to follow a typical Italian Palazzo style. The fusion of a stucco masonry exterior, adorned with elements such

as classical column, pergola terraces, arched doors and windows balances perfectly with the use of warm terracotta finishes, pastel colourings, handmade on the principles of classical design, XXII Carat has embodied the luxuriousness and free-spirited nature of the Renaissance period.

A traditional Mediterranean style aims to integrate homes with their natural settings, therefore considerable thought has been given to the projects landscaping architecture in equal measures with the design of the house. Careful landscaping has provided a vivid, natural and bright living environment. This feeling of having a true Oasis in your private garden