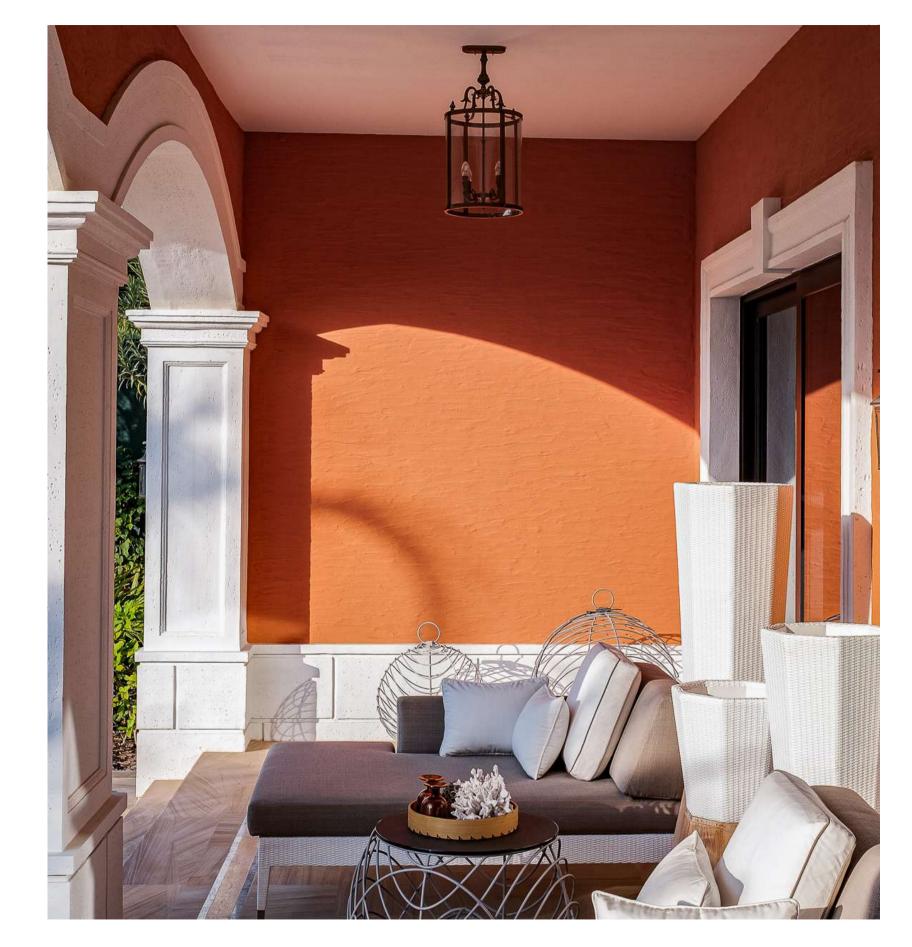

#### Architecture

The architecture of XXII Carat project has been designed in an Italian Mediterranean style, inspired by architectural masterpieces from the Tuscany region. The facade of the property blends both great- ceramics and exquisite wall paintings. By drawing ly simplified and eclectic forms together to follow a typical Italian Palazzo style. The fusion of a stucco masonry exterior, adorned with elements such

as classical column, pergola terraces, arched doors and windows balances perfectly with the use of warm terracotta finishes, pastel colourings, handmade on the principles of classical design, XXII Carat has embodied the luxuriousness and free-spirited nature of the Renaissance period.

A traditional Mediterranean style aims to integrate homes with their natural settings, therefore considerable thought has been given to the projects landscaping architecture in equal measures with the design of the house. Careful landscaping has provided a vivid, natural and bright living environment. This feeling of having a true Oasis in your private garden