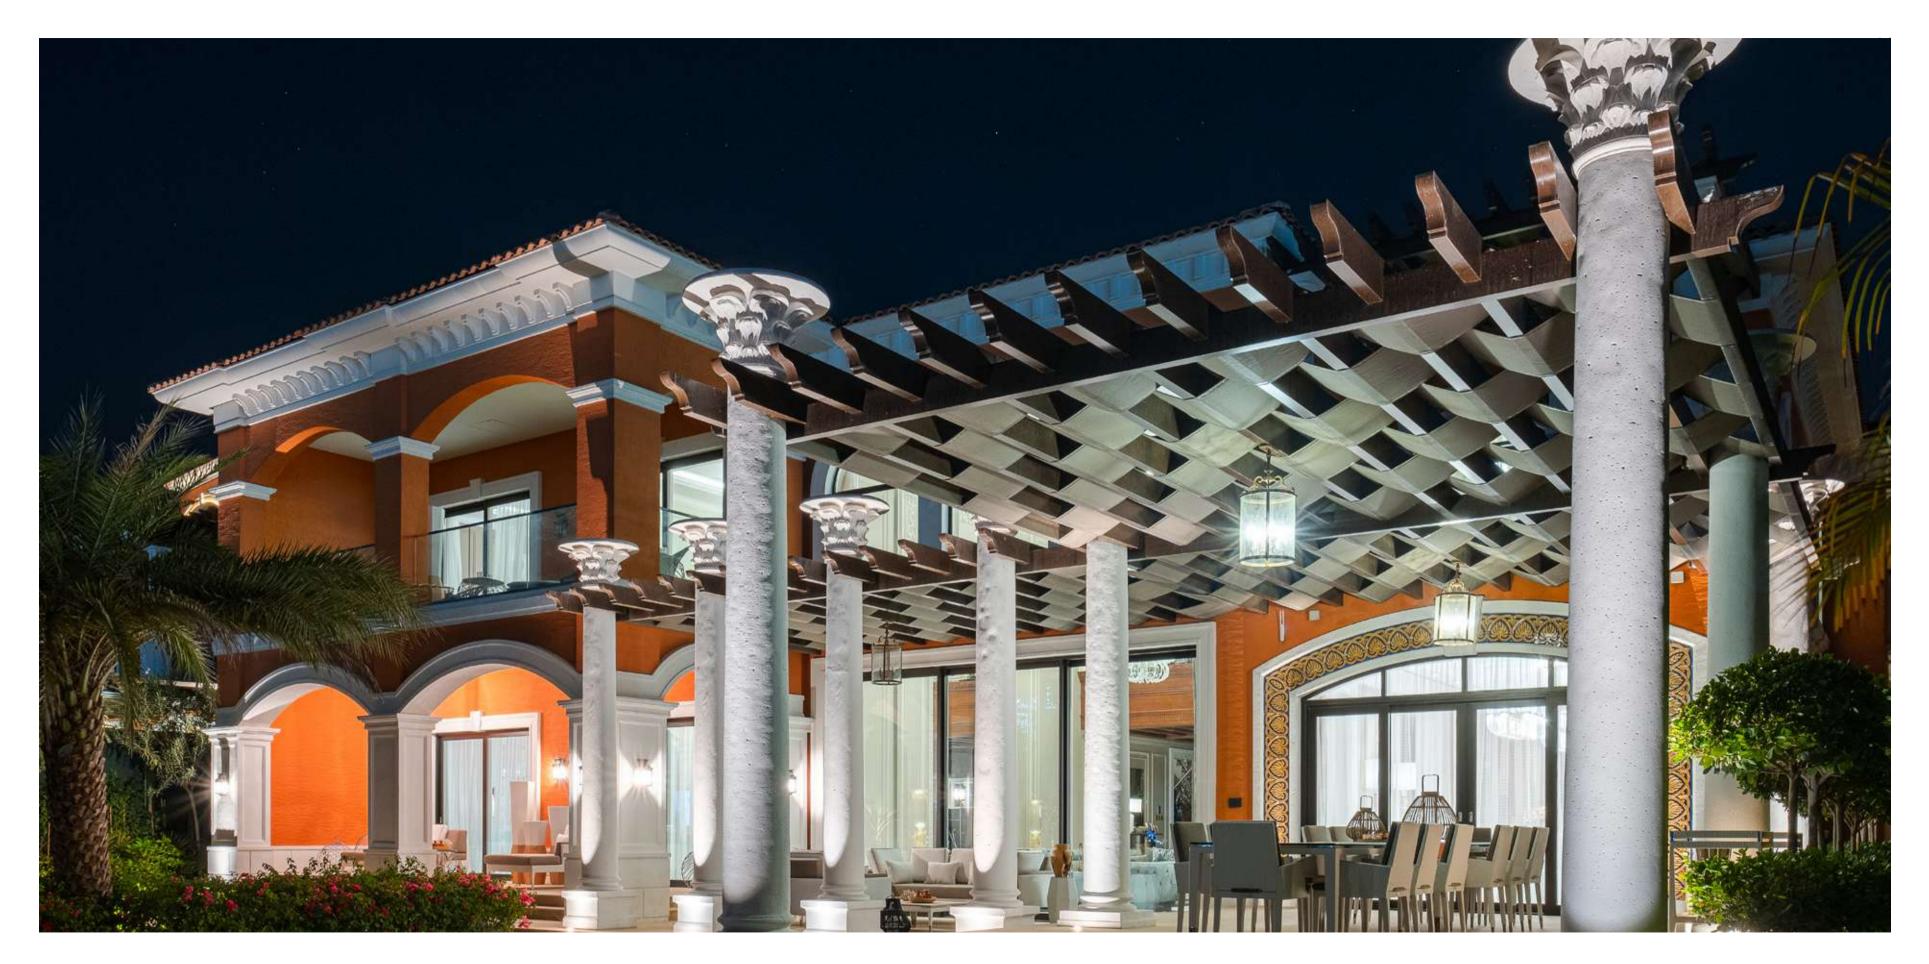

#### Architecture

The architecture of XXII Carat project has been designed in an Italian Mediterranean style, inspired by architectural masterpieces from the Tuscany region. The facade of the property blends both great- ceramics and exquisite wall paintings. By drawing ly simplified and eclectic forms together to follow a typical Italian Palazzo style. The fusion of a stucco masonry exterior, adorned with elements such

as classical column, pergola terraces, arched doors and windows balances perfectly with the use of warm terracotta finishes, pastel colourings, handmade on the principles of classical design, XXII Carat has embodied the luxuriousness and free-spirited nature of the Renaissance period.

A traditional Mediterranean style aims to integrate homes with their natural settings, therefore considerable thought has been given to the projects landscaping architecture in equal measures with the design of the house. Careful landscaping has provided a vivid, natural and bright living environment. This feeling of having a true Oasis in your private garden