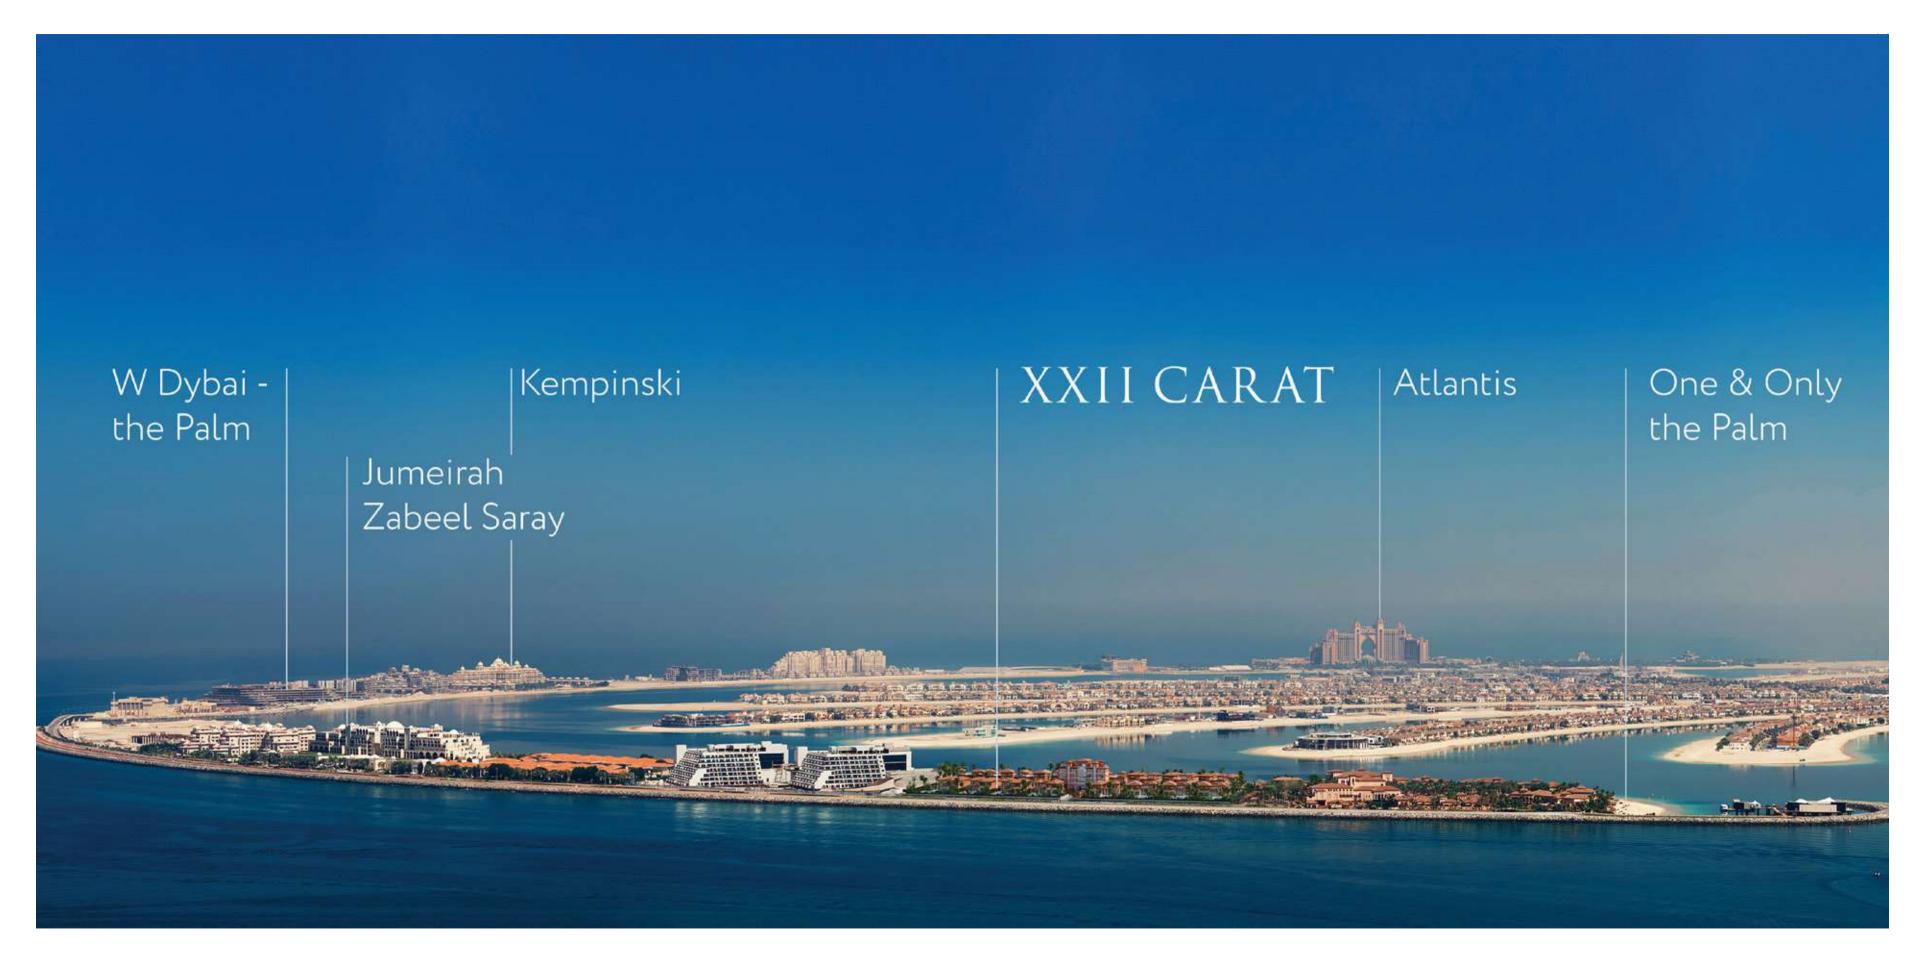

### A location unlike any other

15

Palm Jumeirah is one of Dubai's most iconic land-marks and is one of its most sought after destinations. It is home to some of Dubai's most luxurious hotels such as One and Only the Palm, Jumeirah Zabeel Saray, W Dubai — The Palm, Kempinski, Waldorf Astoria, not forgetting of course the outstanding Atlantis Hotel. Palm Jumeirah offers all of its residents the opportunity to relax and unwind on its pristine golden beachline, whilst gazing out

XXII CARAT is the jewel in the crown of this remarkable island and will allow every resident to experience all that it has to offer.

XXII Carat is located in one of the most peaceful and the luxurious Jumeirah Zabeel Saray. This neightranquil parts of Palm Jumeirah, allowing residents to enjoy the serenity of their island retreat as well as ensuring complete and utter privacy. However, this does not mean that the location is by any means isolated, but quite the contrary. A multitude of firstclass amenities can be found mere moments away, such as the ultra-chic One and Only the Palm and